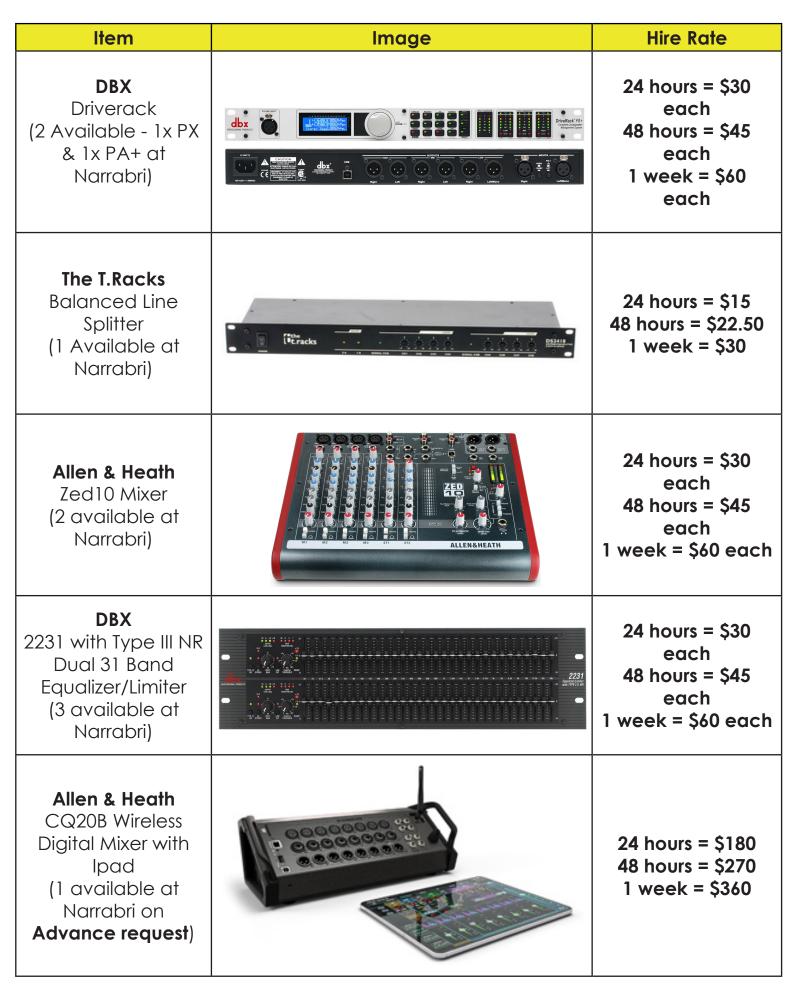

|
| <b>Audix</b><br>D2 Rack Tom<br>Microphone<br>(2 Available at<br>Narrabri <b>on</b><br><b>advance request</b> )           |       | 24 hours = \$30<br>each<br>48 hours = \$45<br>each<br>1 week = \$60 each                                    |
| Audix<br>D4 Floor Tom<br>Microphone<br>(1 Available at<br>Narrabri <b>on</b><br>advance request)                         |       | 24 hours = \$30<br>48 hours = \$45<br>1 week = \$60                                                         |
| Audix<br>Overhead<br>Microphone<br>(2 Available at<br>Narrabri on<br>advance request)                                    |       | 24 hours = \$30<br>each<br>48 hours = \$45<br>each<br>1 week = \$60 each                                    |

## \* Sound/Rack Equipment



#### \* Amps

| Item                                                       | Image | Hire Rate                                                                |
|------------------------------------------------------------|-------|--------------------------------------------------------------------------|
| <b>EV</b><br>Q66 Amplifier<br>(2 Available at<br>Narrabri) |       | 24 hours = \$40<br>each<br>48 hours = \$60<br>each<br>1 week = \$80 each |

# \* Decks/DJ Equipment

| Item                                                                                                  | Image                 | Hire Rate                                                                                                              |
|--------------------------------------------------------------------